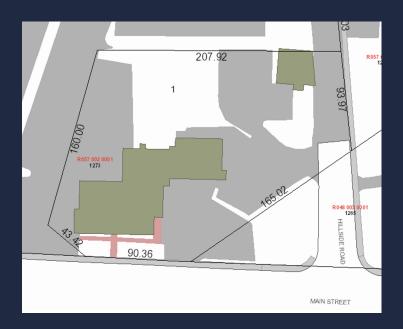

Choose among four small office suites:

2800 s.f. - 700 s.f.

1200 s.f. - 1000 s.f.

Plenty of parking

IDEAL FOR SMALL PROFESSIONAL PRACTICE OFFICES

Perfect location close to many amenities the west end of Waltham