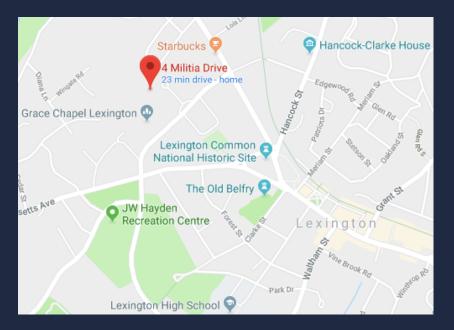

## 4 Militia Drive Lexington MA

3045 s.f. on first floor Great flow through space Excellent potential for users Ideal location near Lexington center

To schedule a tour of this property, please contact Bruce Lee at 781 290 8101 or bruce@leepartners.com Great community of small business suites

5 Minutes drive to Rt. 95, 20 Minutes to Kendall Square, Cambridge 30 Minutes to Logan Airport