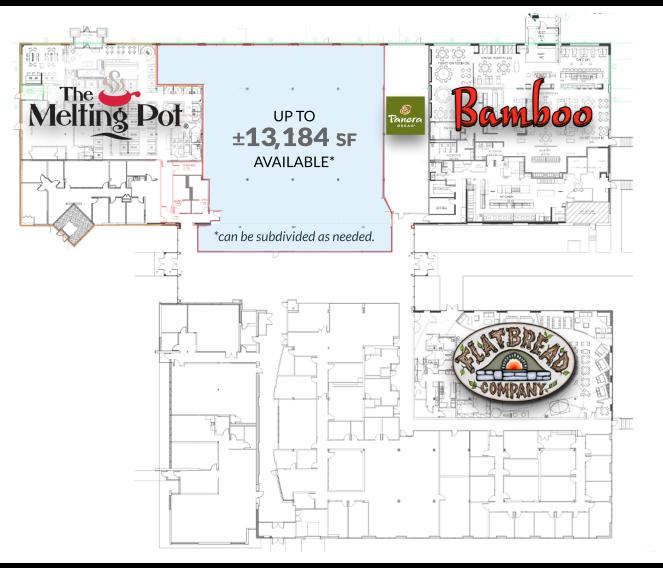

#### **ABOUT THE PROPERTY**

**AVAILABLE JULY 2018** - Curran Management is pleased to introduce a *brand new retail vacancy* to the marketplace: 213 BURLINGTON ROAD. A former office space ideally suited for retail use, 213 Burlington provides retail tenants with an incredible build-to-suit opportunity, with high visibility and competitive rental rates.

#### HIGHLIGHTS INCLUDE

- Prominent center space on high-traffic street and busy four-way intersection.
- Excellent visibility and ease of access to major roads and highways.
- Ability to construct custom entrance in keeping with company identity/style.
- Additional parking available; to be developed with executed lease.
- Built-in customer base: over 100,000sf occupied office space on premises!