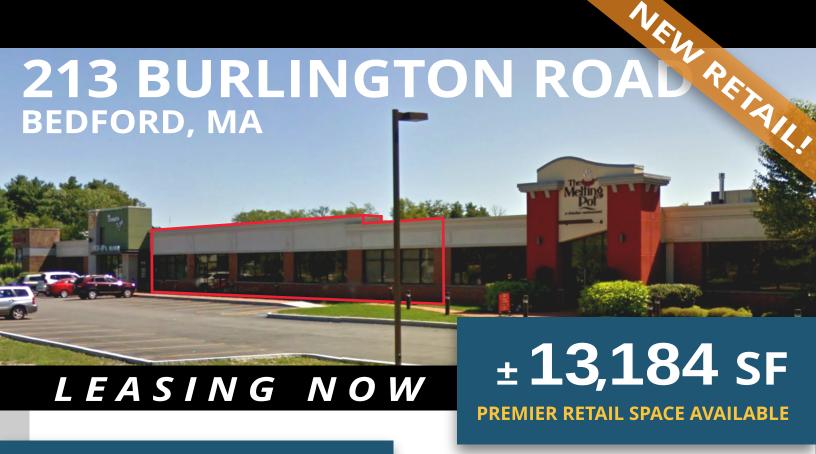

#### **ABOUT THE PROPERTY**

**AVAILABLE JULY 2018** - Curran Management is pleased to introduce a *brand new retail vacancy* to the marketplace: 213 BURLINGTON ROAD. A former office space ideally suited for retail use, 213 Burlington provides retail tenants with an incredible build-to-suit opportunity, with high visibility and competitive rental rates.

#### HIGHLIGHTS INCLUDE

- Prominent center space on high-traffic street and busy four-way intersection.
- Excellent visibility and ease of access to major roads and highways.
- Ability to construct custom entrance in keeping with company identity/style.
- Additional parking available; to be developed with executed lease.
- Built-in customer base: over 100,000sf occupied office space on premises!

### **AVAILABLE JULY 2018**