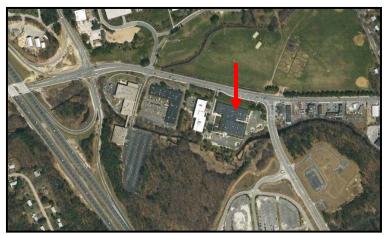

## BEDFORD, MA 213 BURLINGTON ROAD

## 6,100 SF OFFICE EXCELLENT FRONTAGE

Lee Partners of New England, on behalf of CMT Realty, has 3,400 SF and 2,700 SF of space available at 213 Burlington Road. Please consider the following information on this outstanding opportunity: